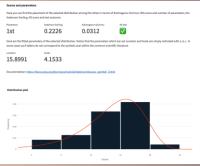

#### **ADVANCED PROCESS CAPABILTY**

Perform assessments of capabilities, identify strengths weaknesses, and areas for improvement.

#### **NON-NORMAL CAPABILITY**

Conduct insightful data analysis, taking into account non-normal distributions.