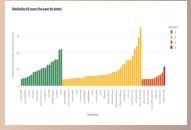

#### **SATURATION MODELLING**

Predict and visualizes saturation levels, providing valuable insights for decision-making and planning.