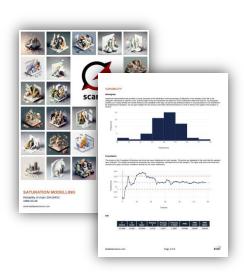

#### **SATURATION MODELLING**

Predict and visualizes saturation levels, providing valuable insights for decision-making and planning.